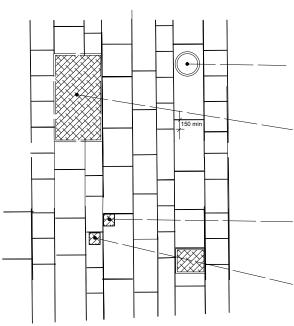

**Typical Slab Cutting Plan** Scale 1:10 @A3

## Typical Cutting Plan \_ Recessed Manhole Cover Not to Scale

All bollard, cycle stand, and lighting locations to have stonework 'cored'.

Service Cover Paving pattern to be arranged to allow the 'best fit' accomodation with fewest cut slabs

Service Cover

Correct position to be located so as to prevent excessive slab cutting

Incorrect position excessive slab cutting causing small joints and potential trips

Key

(a) Opening to engineers detail.