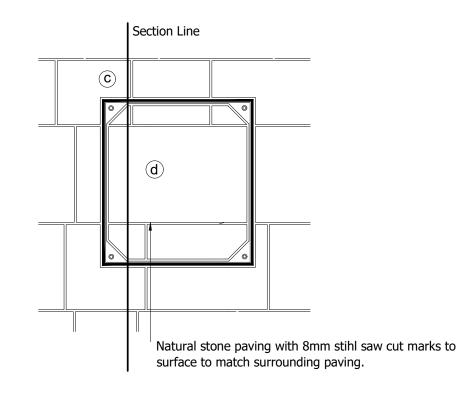

## Typical Cutting Plan \_ Recessed Manhole Cover Not to Scale

All bollard, cycle stand, and lighting locations to have stonework 'cored'.

Service Cover Paving pattern to be arranged to allow the 'best fit' accomodation with fewest cut slabs

Service Cover

Correct position to be located so as to prevent excessive slab cutting

Incorrect position excessive slab cutting causing small joints and potential trips

Key

(a) Opening to engineers detail.

(b) Underbracing to engineers detail.

(c) Natural Stone Paving Slab as per General Arrangement drawing and paving details.

(d) Natural stone paving slab bedded on 25mm epoxy mortar bed with 8mm wide stihl saw cuts to align with jointing pattern infilled with mortar.